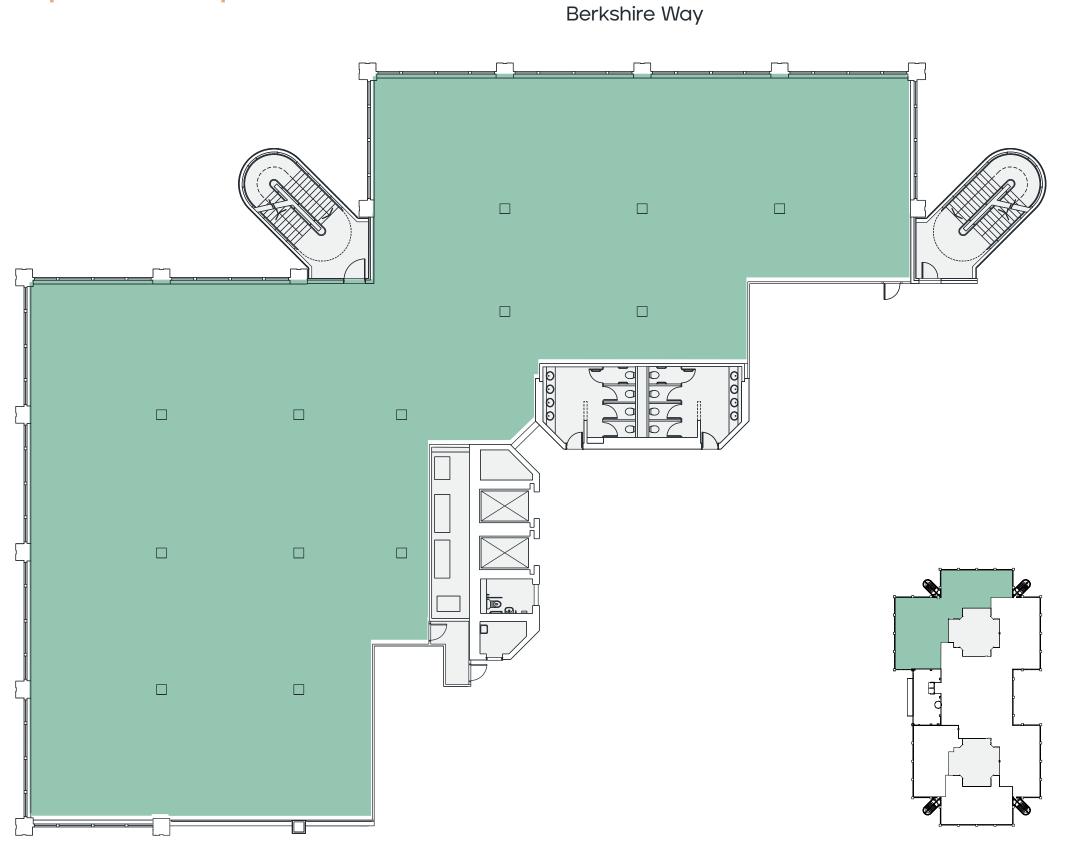

## Capitol.

Bracknell // Berkshire // RG12 8FZ

| Floor | Suite | Condition    | Sq Ft  | Sq M     |
|-------|-------|--------------|--------|----------|
| lst   | North | CAT A        | 10,921 | 1,014.6  |
|       | West  | CAT A+       | 4,301  | 399.6    |
| LG    | -     | Fully fitted | 9,892  | 918.99   |
| Total | -     | -            | 25,114 | 2,333.19 |

For indicative purposes only. (

- Ocat A office
- Fully fitted office
- Core

## Part 1st floor (north)

10,921 sq ft / 1014.6 sq m



## Part 1st floor (west)

4,301 sq ft / 399.6 sq m

| Open plan desk          | 42 |
|-------------------------|----|
| 7 person meeting room   | 1  |
| 4 person meeting room   | 1  |
| Welcome area            | 1  |
| Collaboration space     | 1  |
| Kitchen / breakout area | 1  |
| Zoom rooms              | 2  |