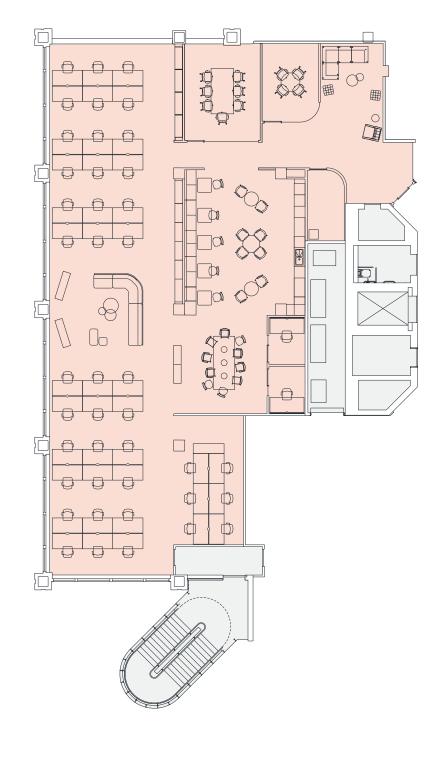

## Part 1st floor (west)

4,301 sq ft / 399.6 sq m

| Open plan desk          | 42 |
|-------------------------|----|
| 7 person meeting room   | 1  |
| 4 person meeting room   | 1  |
| Welcome area            | 1  |
| Collaboration space     | 1  |
| Kitchen / breakout area | 1  |
| Zoom rooms              | 2  |