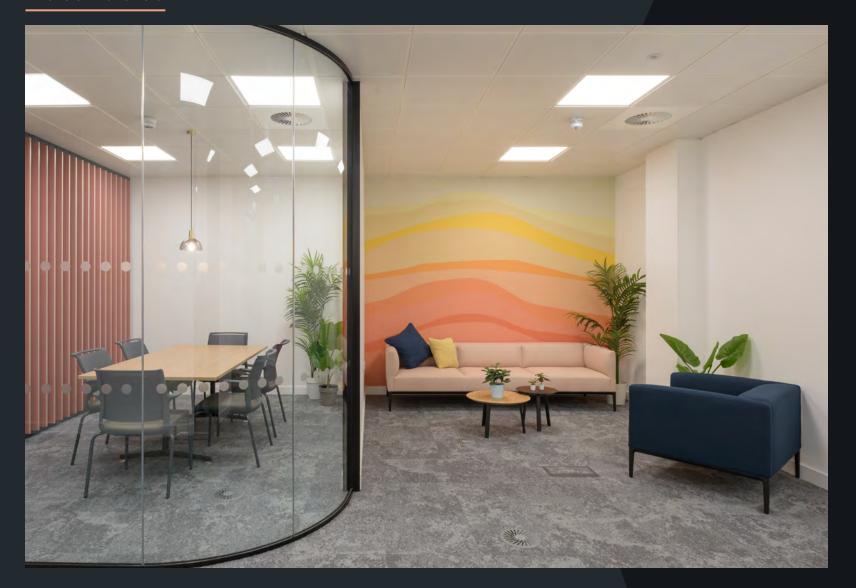

Breakout / collaborative spaces

2.7m floor-to-ceiling heights

Free shuttle bus to Bracknell station

Landscaped surrounding environment

VRF air conditioning

Excellent natural light

Year-round community events programme

# Flexible office space...

With space available as fully fitted, CAT A or CAT A+ Capitol has something for everyone. The expansive ground floor amenity space is the perfect place to meet colleagues for a coffee, or clients in one of the specialist meeting rooms.