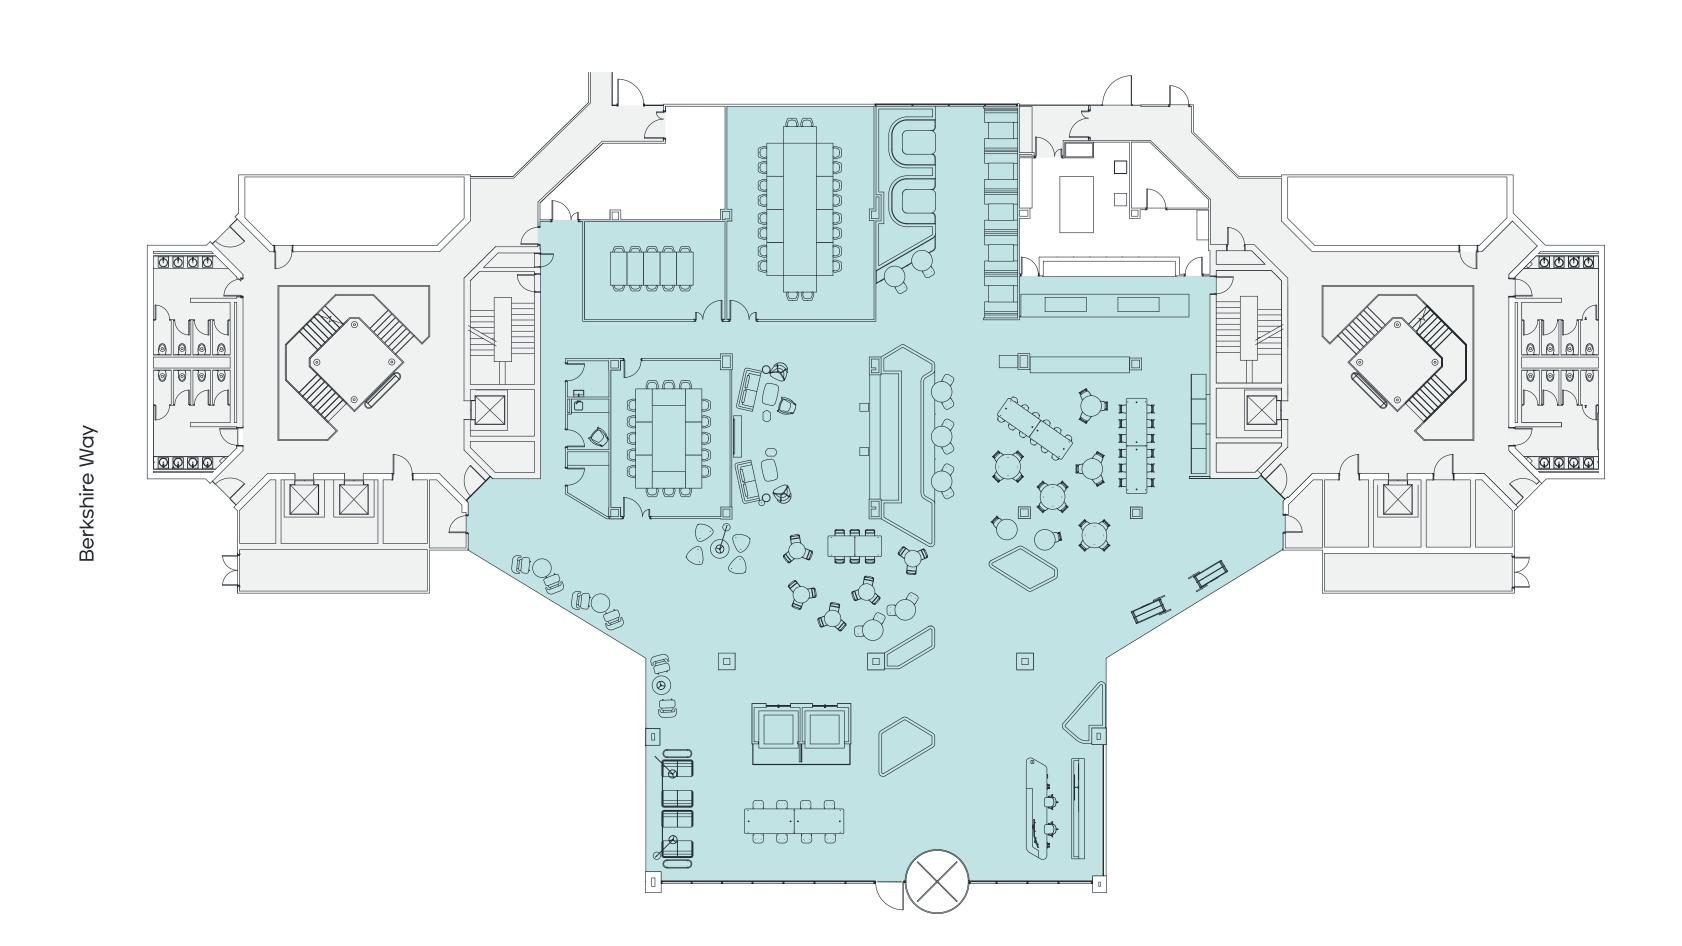

#### Welcome area

Collaboration area

- 1 7 person meeting room
- 2 Breakout area
- 3 Collaboration area
- 4 Kitchen / breakout
- 5 Welcome area

Good IT
infrastructure 5 Star Ewave
certified

1:201 sq ft car parking ratio

ESG conscious Landlord

Space

7 person meeting room

Kitchenette and breakout space

Breakout area