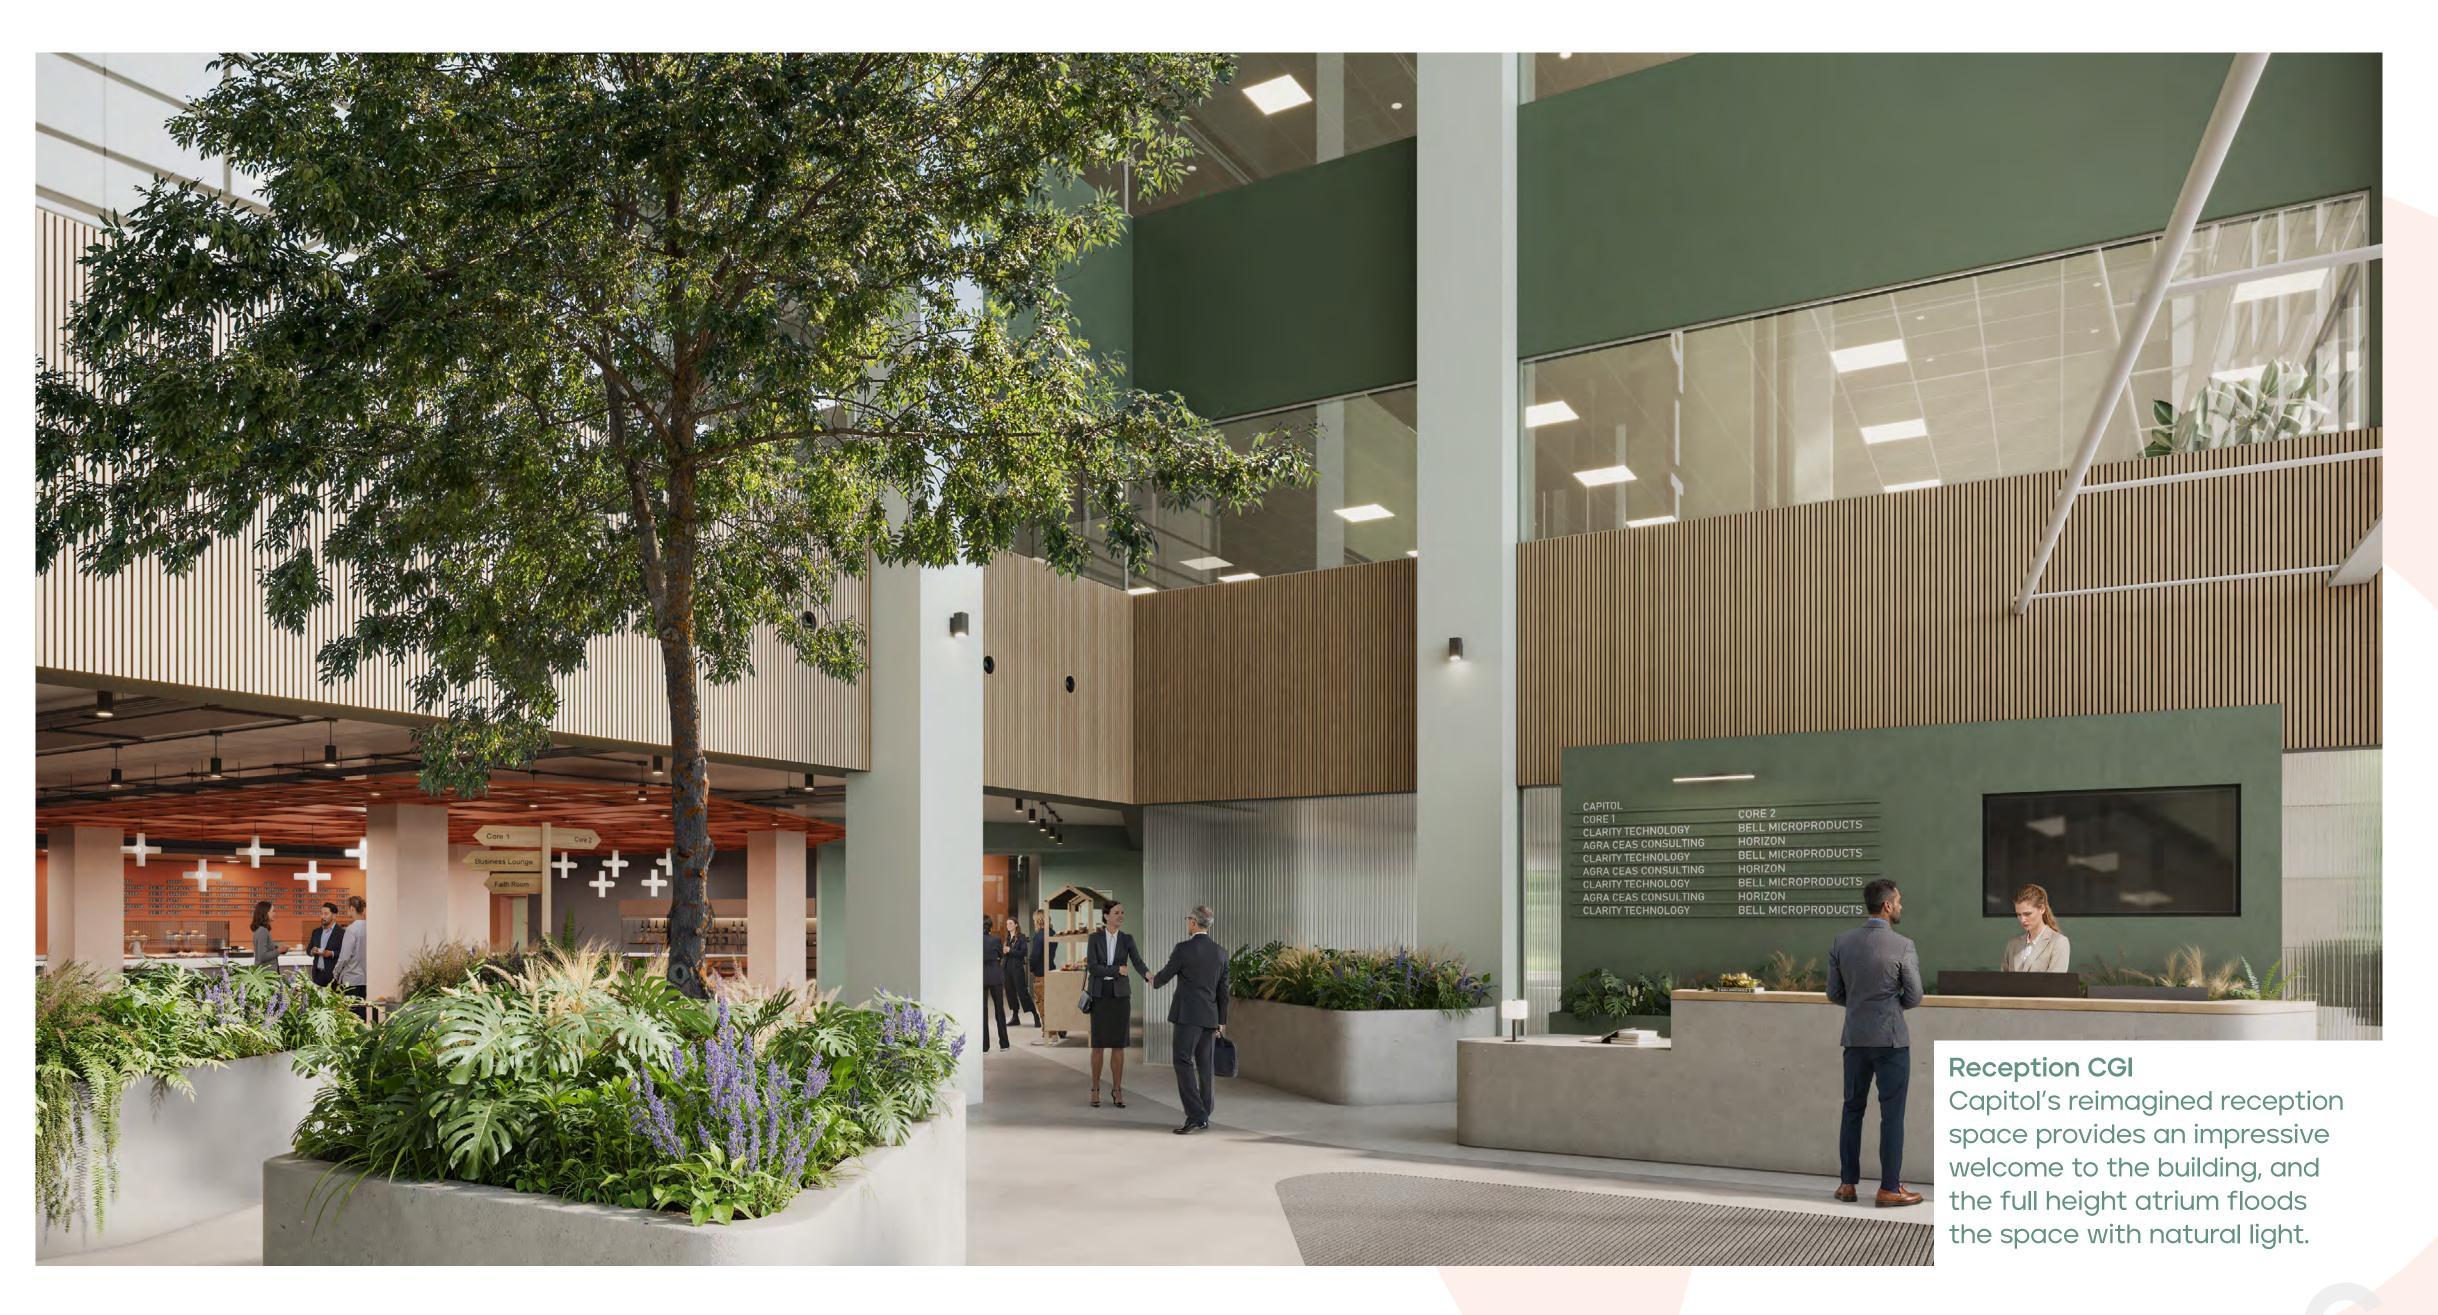

# All things considered...

Impressive refurbished reception with 24 hour access and security

Cat A or fitted workspaces

Covered bicycle storage with 30 spaces

Fully catered on-site café

Best-in-class end of journey facilities

#### Welcome area

Collaboration area

- 1 7 person meeting room
- 2 Breakout area
- 3 Collaboration area
- 4 Kitchen / breakout
- 5 Welcome area