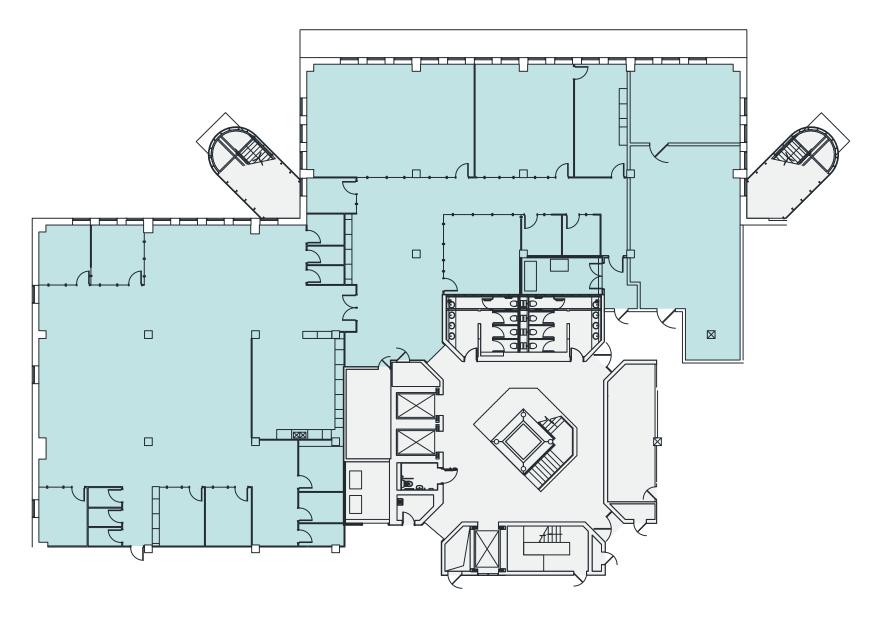

#### Welcome area

Collaboration area

- 1 7 person meeting room
- 2 Breakout area
- 3 Collaboration area
- 4 Kitchen / breakout
- 5 Welcome area

#### Core

## Ground floor amenity space

**Fully catered** on-site café

3 x large meeting rooms

Tiered seating area

2 x Quiet rooms

4 x breakout areas

Male & female WCs

Capitol / Bracknell