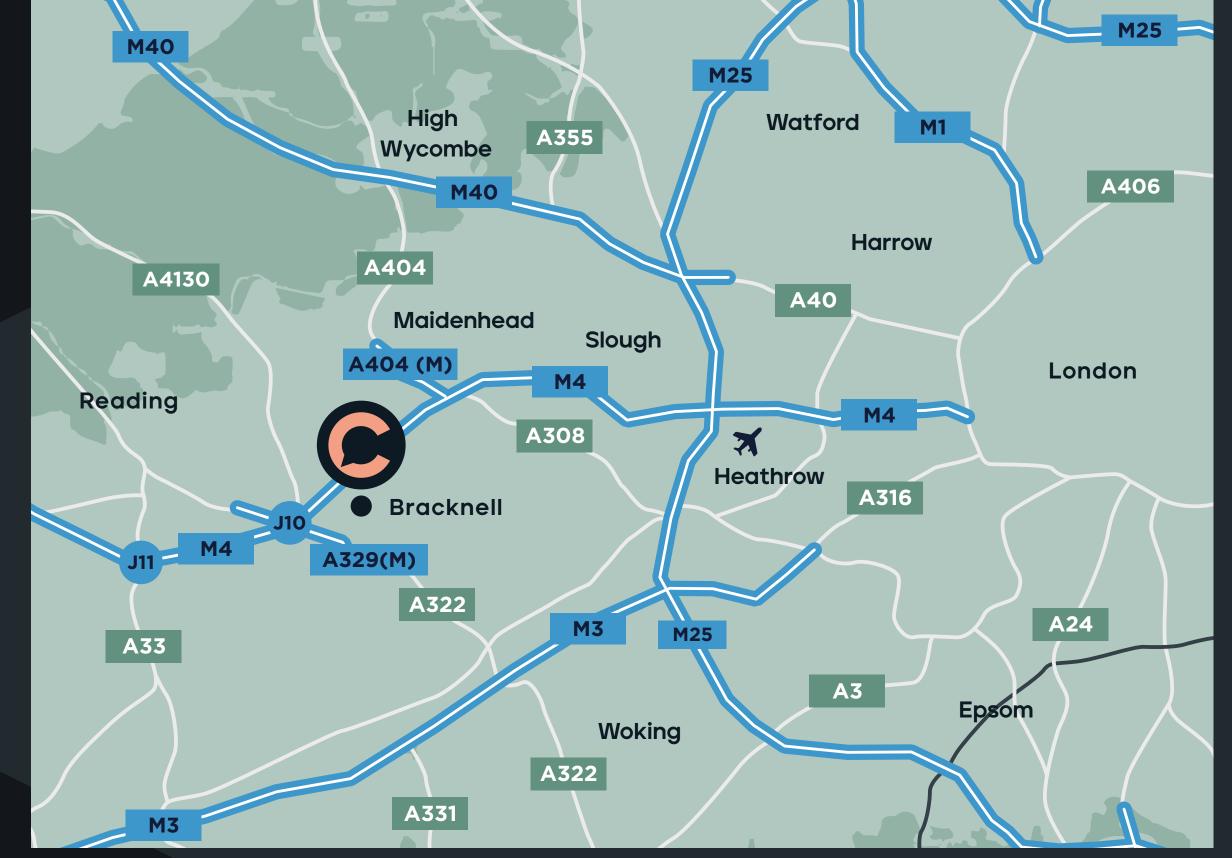

# Completely connected.

Located in the heart of the Thames Valley, Bracknell is a great place for business. And, sitting just 33 miles west of London and 10 miles south of Reading, the area offers excellent transport connections by road, rail or air.

Capitol is strategically located providing easy access to Reading as well as the M4 (J10) and M3 (J3) for easy access to both local and national markets.

Key transport hub travel times

RG12 8FZ // ///diary.hobby.songs

# Key travel information from Bracknell

| By Rail*                        | Mins |
|---------------------------------|------|
| Wokingham                       | 6    |
| Ascot                           | 7    |
| Staines                         | 26   |
| Richmond                        | 43   |
| London Paddington (via Reading) | 62   |

| By Car**       | Distance miles |
|----------------|----------------|
| A322           | 1              |
| M4 Junction 10 | 5              |
| M3 Junction 3  | 6              |
| Reading        | 10             |
| M25 (J15)      | 13             |
| Central London | 33             |

| By Car** | Distance miles |
|----------|----------------|
| Heathrow | 25             |
| Gatwick  | 46             |
| City     | 49             |
| Luton    | 55             |
| Stansted | 83             |