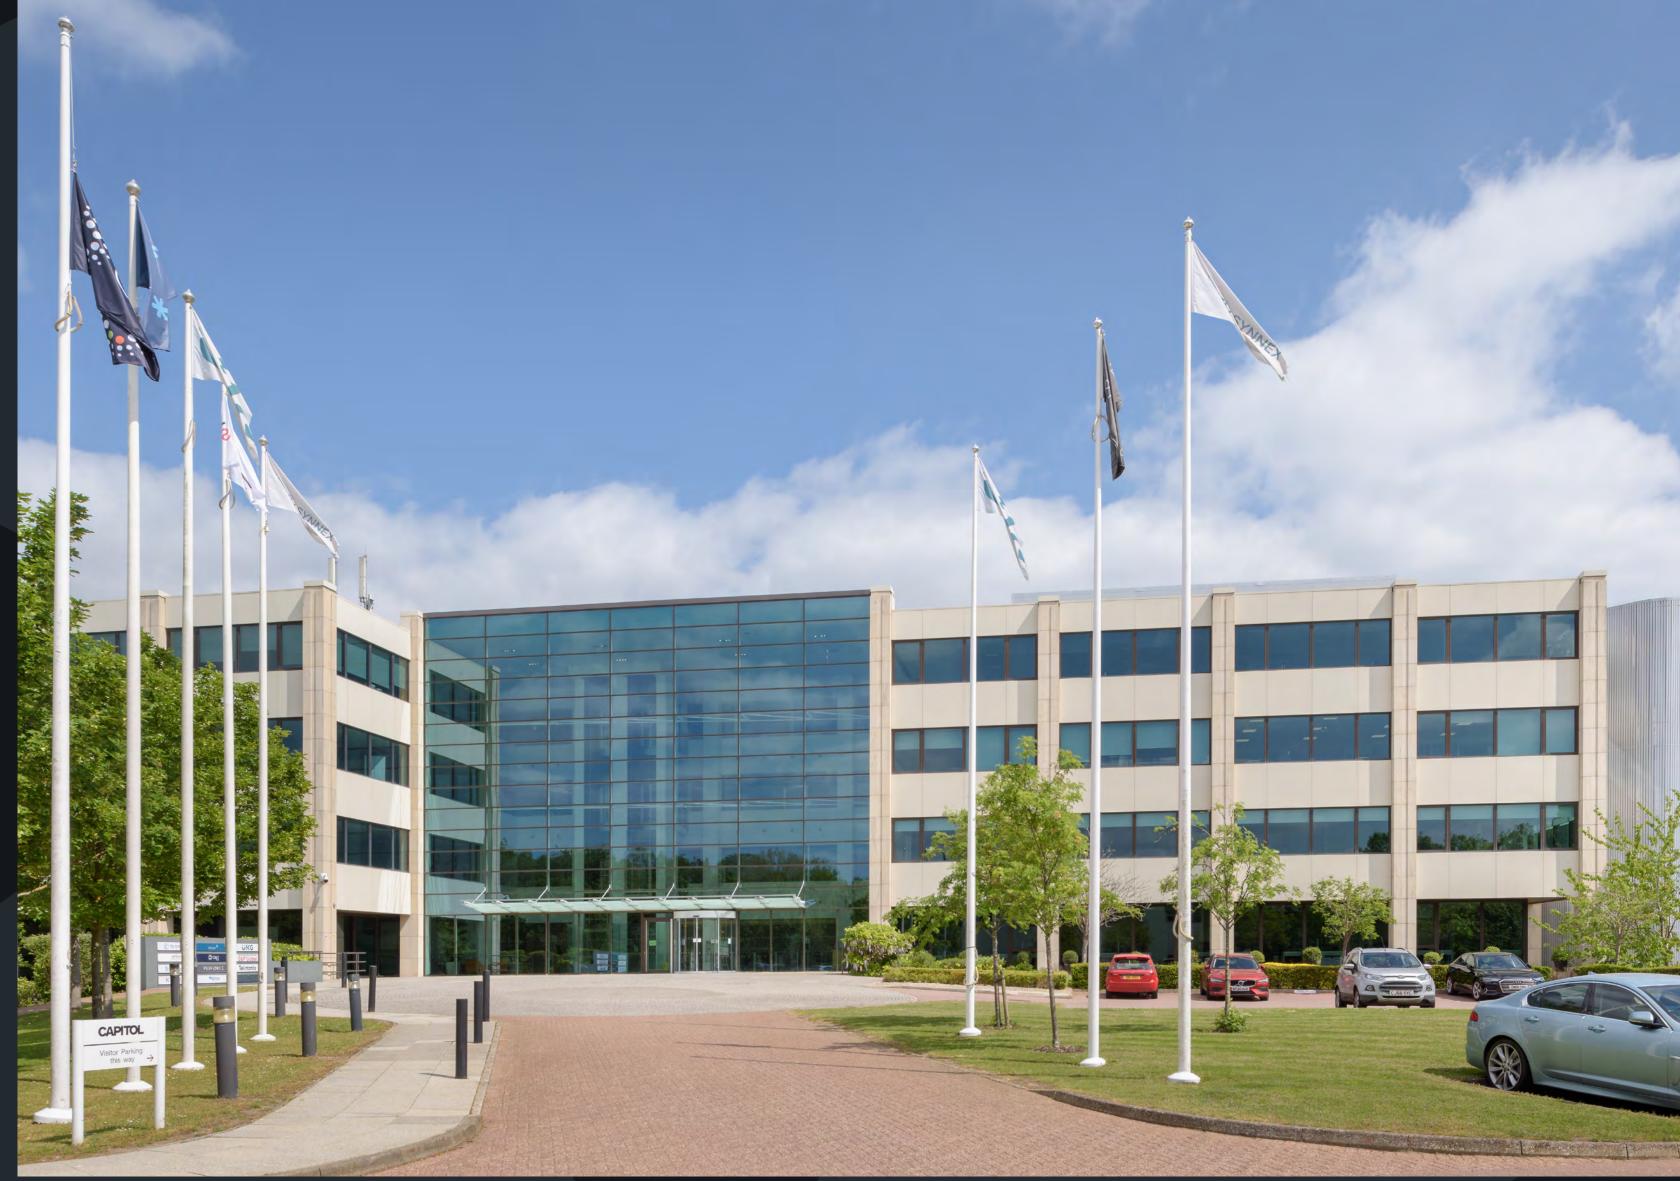

# Capitol.

# Let's start the conversation...

Capitol Bracknell is an outstanding office campus providing refurbished office space in a reimagined working environment designed to bring your team and other like-minded tenants together. It offers excellent on-site amenities and transport connections.

The available space provides a diversity of different opportunities from space ready to be fitted through to fully fitted solutions.

The choice is yours...



10,921 sq ft of flexible Cat A space



4,301 sq ft & 9,892 sq ft of fully fitted space



Building exterior and main entrance





Capitol / Bracknell 3



# All things considered...



Impressive refurbished reception with 24 hour access and security



Cat A or fitted workspaces



Covered bicycle storage with 30 spaces

Fully catered on-site café



Best-in-class end of journey facilities



Breakout / collaborative spaces



2.7m floor-to-ceiling heights





Free shuttle bus to Bracknell station



Landscaped surrounding environment



VRF air conditioning



Excellent natural light

Year-round community events programme



Good IT
infrastructure 5 Star Ewave
certified



1:201 sq ft car parking ratio



ESG conscious Landlord









Space



7 person meeting room

Kitchenette and breakout space





Breakout area

#### Welcome area



Collaboration area

- 1 7 person