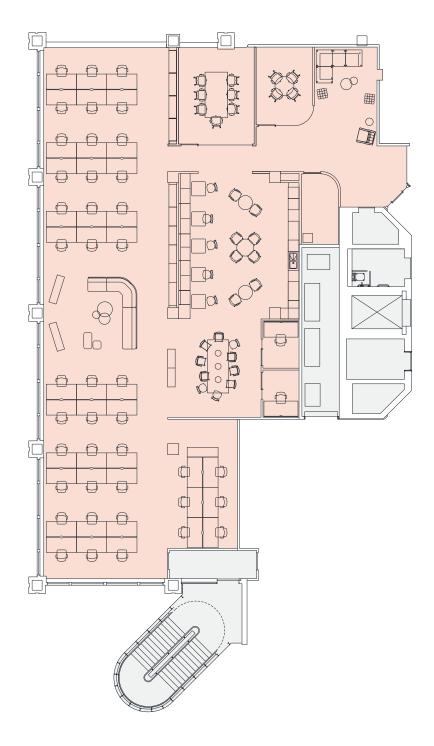

# Fully fitted office space For indicative purposes only.

### Part 1st floor (West)

4,301 sq ft / 399.6 sq m

| Open plan desk          | 42 |
|-------------------------|----|
| 7 person meeting room   | 1  |
| 4 person meeting room   | 1  |
| Welcome area            | 1  |
| Collaboration space     | 1  |
| Kitchen / breakout area | 1  |
| Zoom rooms              | 2  |