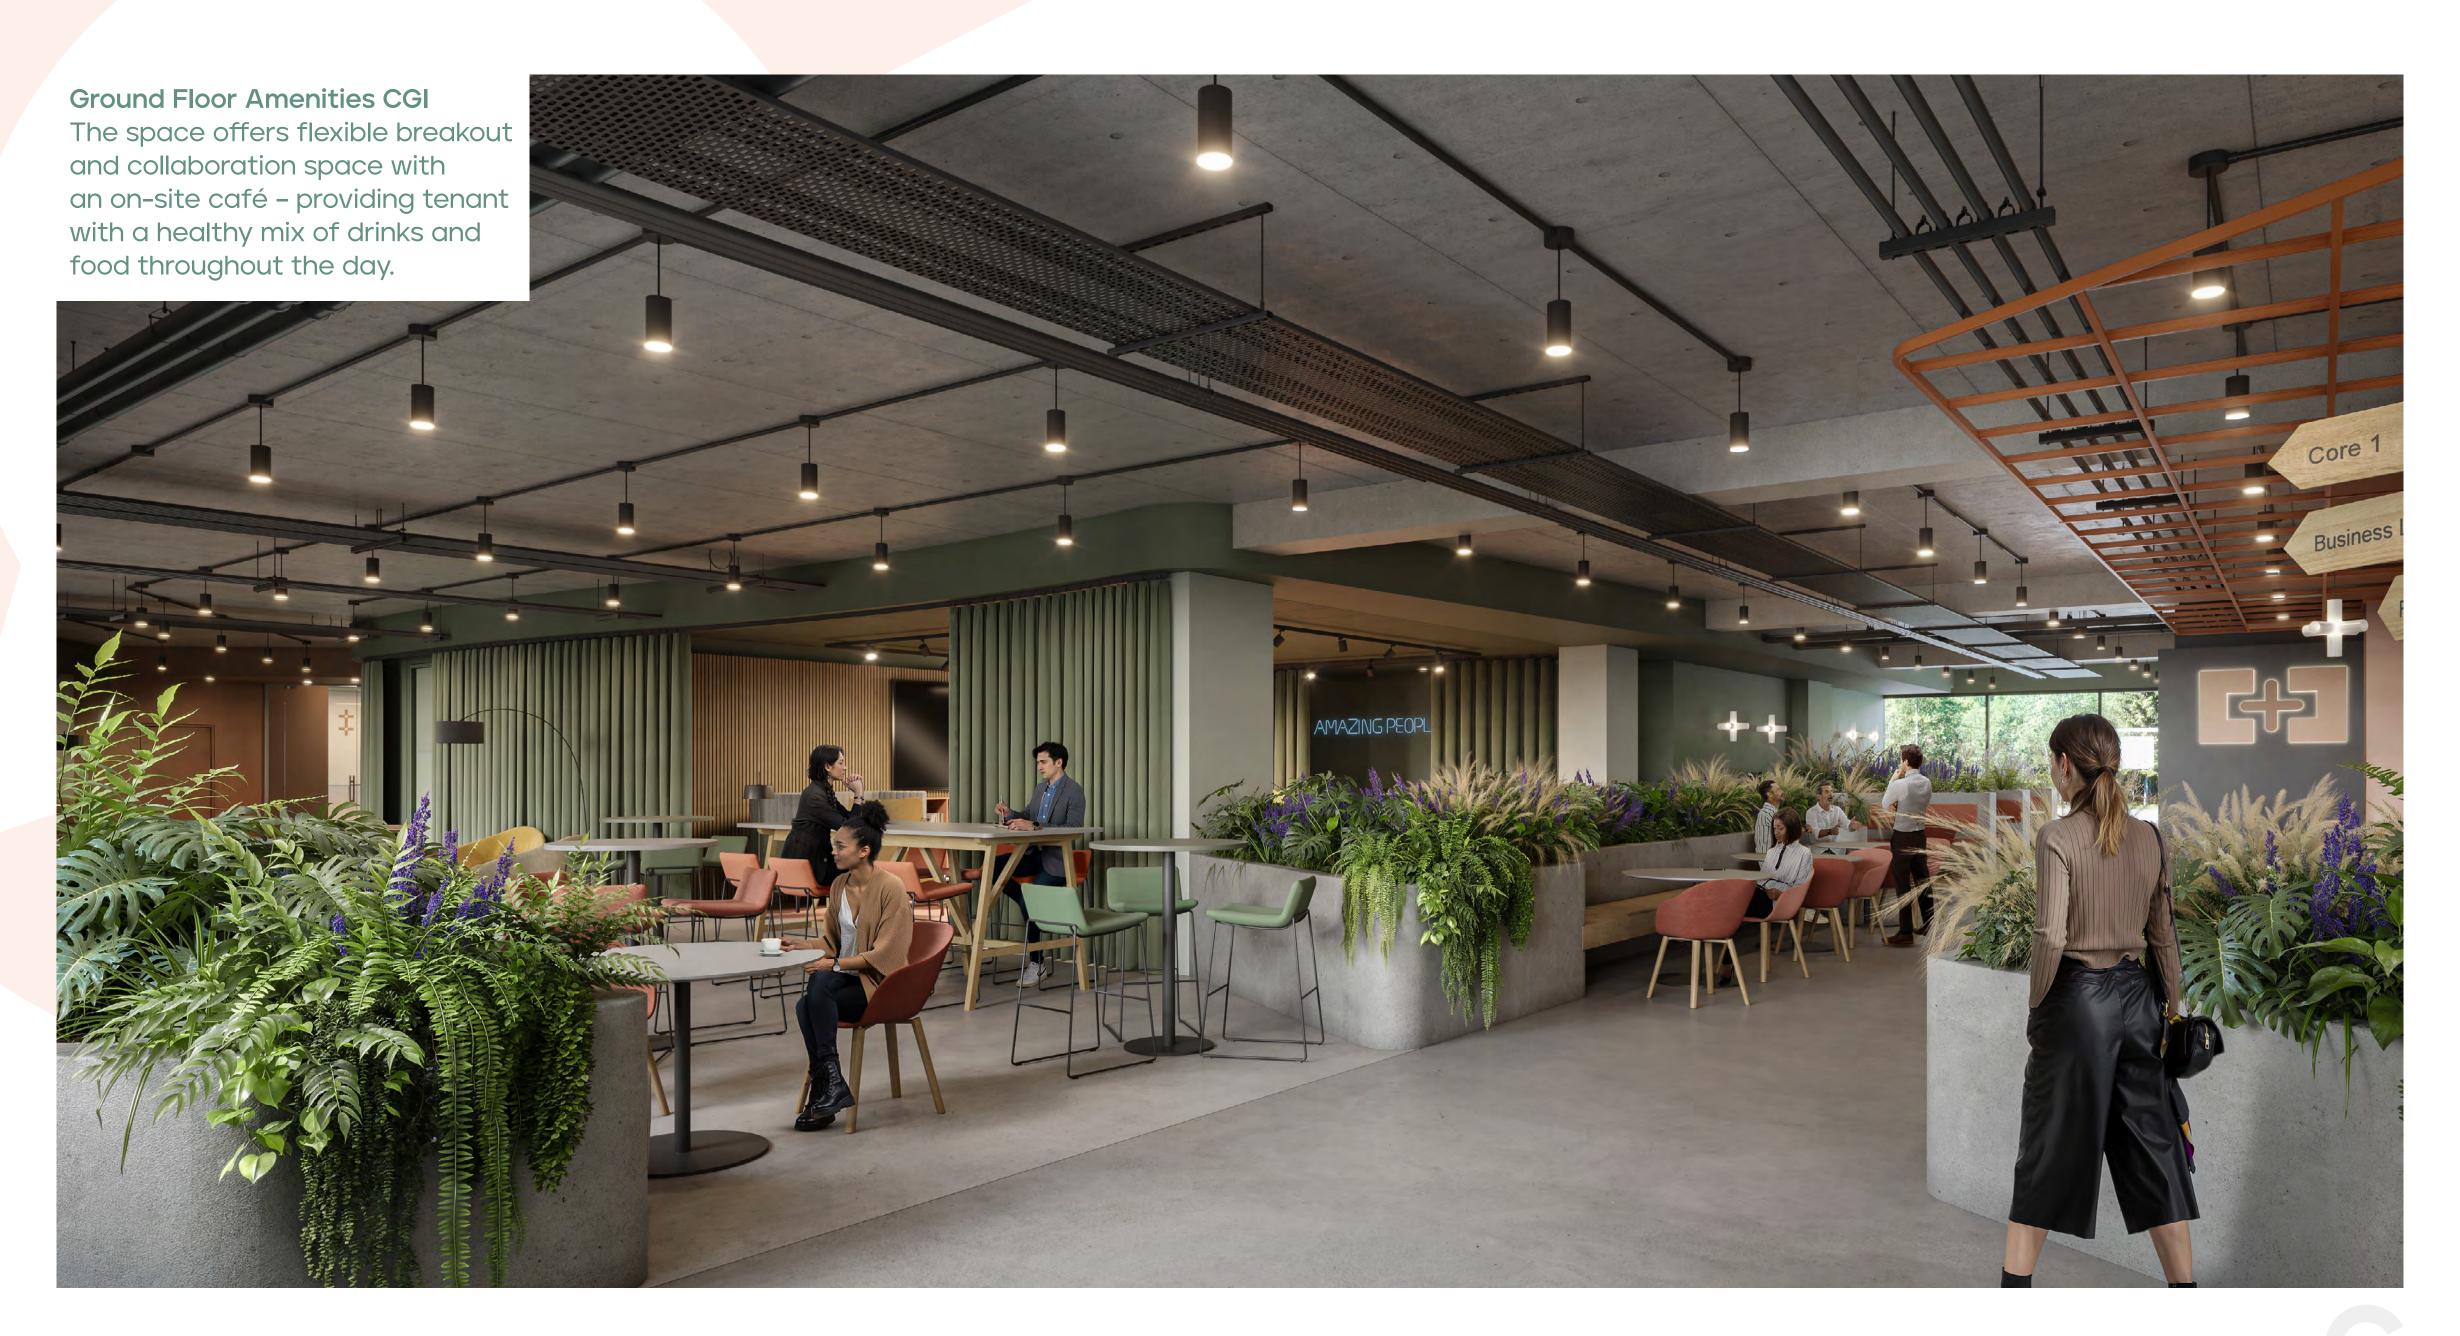

## Ground floor amenity space

**Fully catered** on-site café

3 x large meeting rooms

Tiered seating area

2 x Quiet rooms

4 x breakout areas

Male & female WCs

Capitol / Bracknell