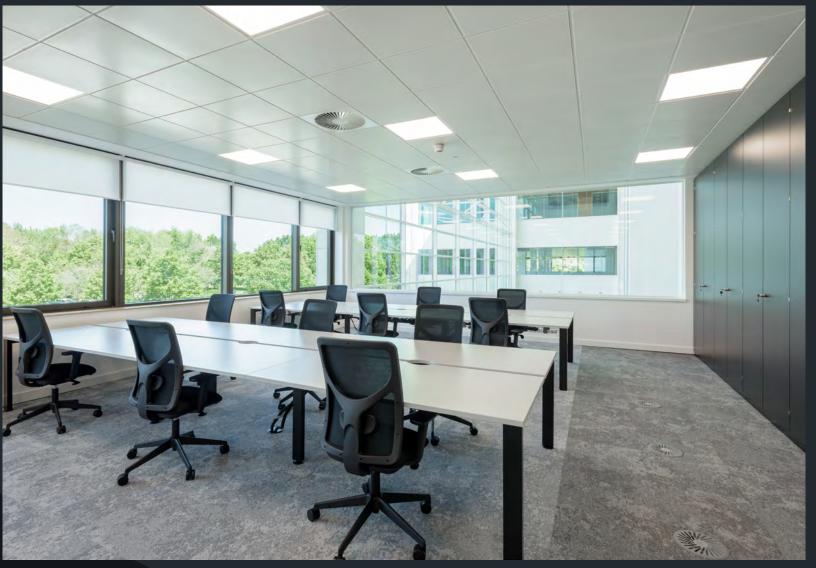

## Part 1st floor (North)

10,921 sq ft / 1014.6 sq m

### Part 1st floor (West)

4,301 sq ft / 399.6 sq m

| Open plan desk          | 42 |
|-------------------------|----|
| 7 person meeting room   | 1  |
| 4 person meeting room   | 1  |
| Welcome area            | 1  |
| Collaboration space     | 1  |
| Kitchen / breakout area | 1  |
| Zoom rooms              | 2  |