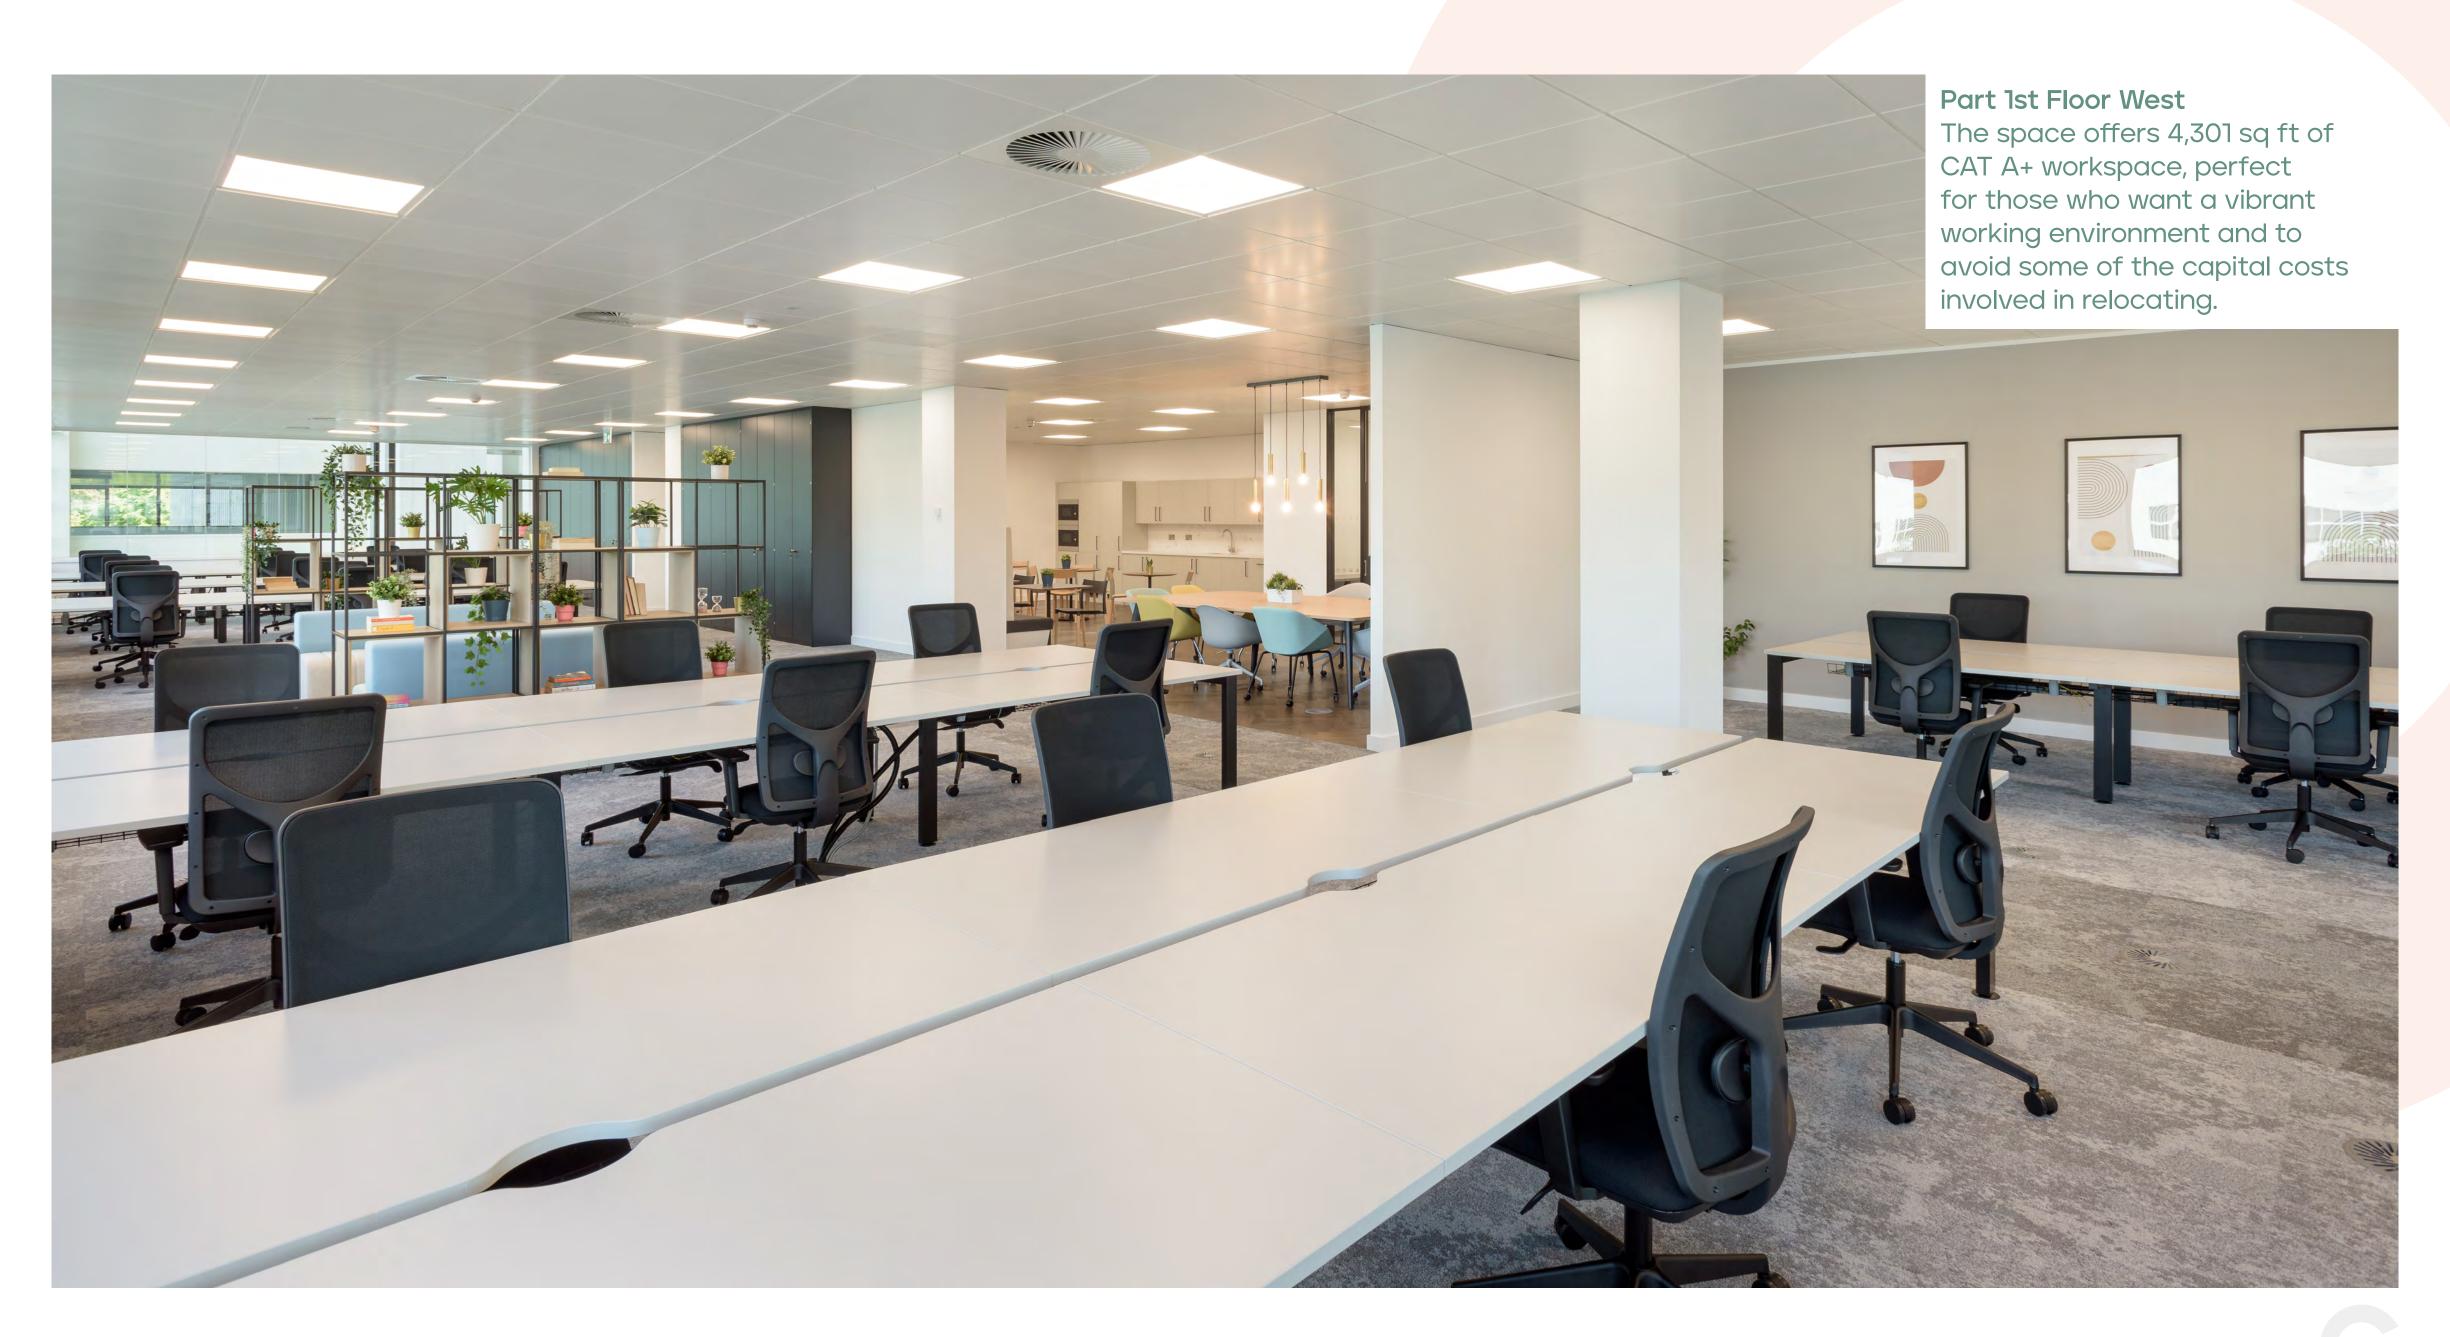

### Part 1st floor (West)

4,301 sq ft / 399.6 sq m

| Open plan desk          | 42 |
|-------------------------|----|
| 7 person meeting room   | 1  |
| 4 person meeting room   | 1  |
| Welcome area            | 1  |
| Collaboration space     | 1  |
| Kitchen / breakout area | 1  |
| Zoom rooms              | 2  |