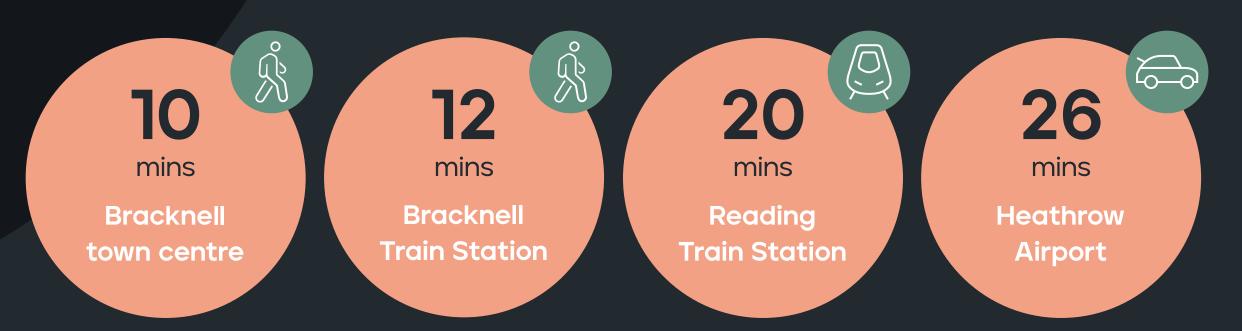

# Completely connected.

Located in the heart of the Thames Valley, Bracknell is a great place for business. And, sitting just 33 miles west of London and 10 miles south of Reading, the area offers excellent transport connections by road, rail or air.

Capitol is strategically located providing easy access to Reading as well as the M4 (J10) and M3 (J3) for easy access to both local and national markets.

Key transport hub travel times

RG12 8FZ // ///diary.hobby.songs