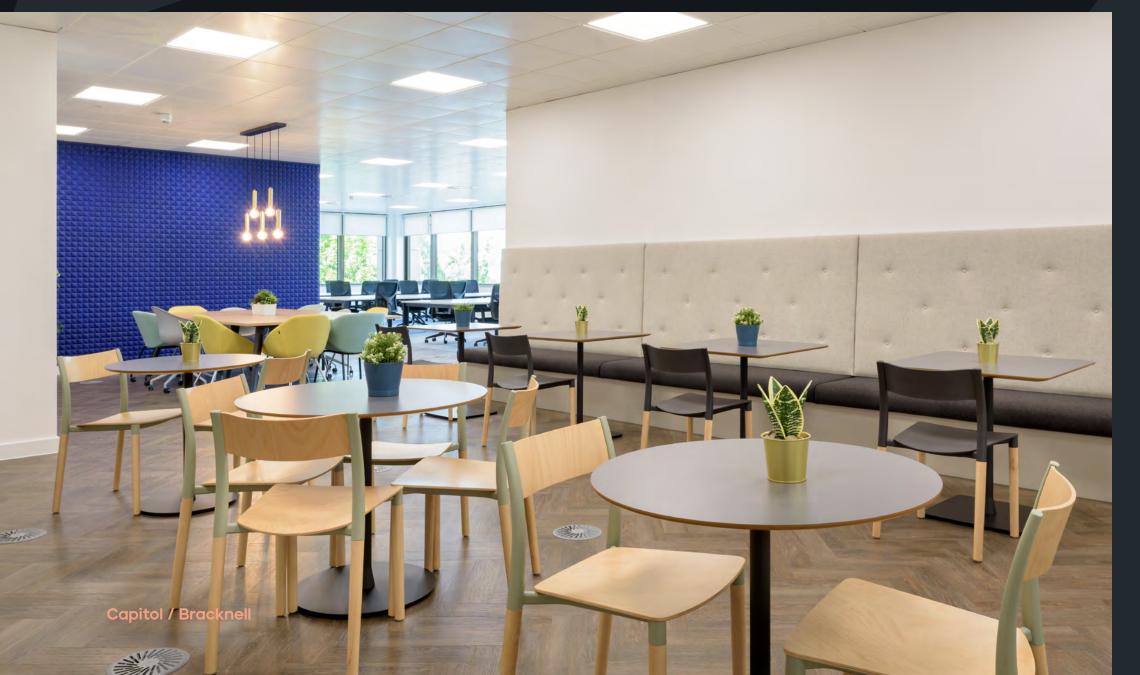

## Ground floor amenity space

**Fully catered** on-site café

3 x large meeting rooms

Tiered seating area

2 x Quiet rooms

4 x breakout areas

Male & female WCs

Capitol / Bracknell

# Take your pick.

Capitol's inspiring campus environment encourages collaboration and promotes productivity. The year round events programme provides a diverse mix of events, activities, get togethers and food pop-up.