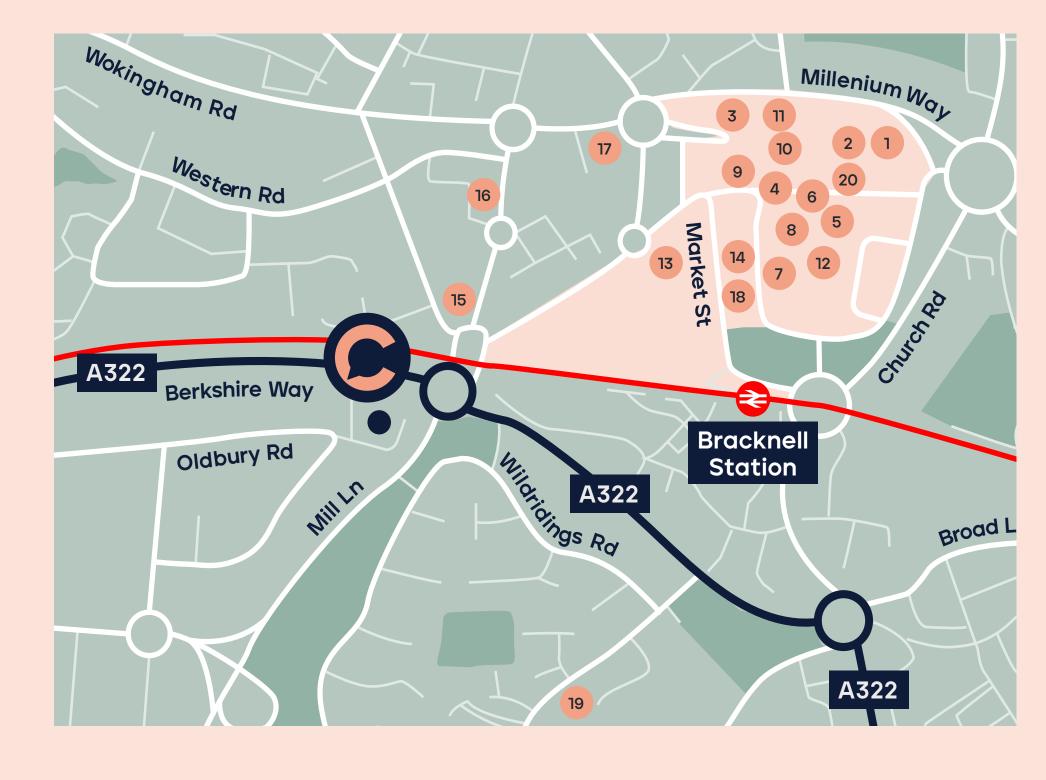

#### **Local Amenities**

| 1  | Fenwick          | 11 | M&S             |
|----|------------------|----|-----------------|
| 2  | Fuego            | 12 | Pure Gym        |
| 3  | Waitrose         | 13 | Odeon           |
| 4  | Giggling Squid   | 14 | Base Gym        |
| 5  | Costa            | 15 | The Gym Group   |
| 6  | Cineworld        | 16 | The Flying Bean |
| 7  | Starbucks        | 17 | Premier Inn     |
| 8  | The Bull         | 18 | Pizza Hut       |
| 9  | Blues Smokehouse | 19 | The Green Man   |
| 10 | The Real Greek   | 20 | Five Guys       |